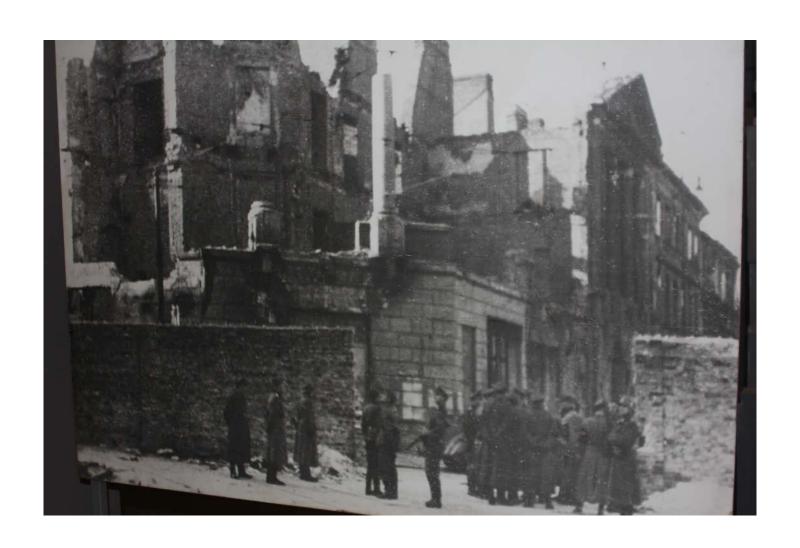

# West Jerusalem



#### East Jerusalem



# Jerusalem—The Old City



# Jerusalem--Church at Golgotha Hill



# Jerusalem—Old City



# Between Vilna and Kovno; Jewish Quarter, Vilna





# 1 Toby and I.W. Tamor, NYC, Early 1900s



# Mt. Zion, Jerusalem



#### Donald at Western Wall



#### Jerusalem—Tower of David



# Tsfat



# Tsfat—Ashkenazi Ari Synagogue



# Vilna Gaon, 1720-1797



# Tsfat--Josef Caro Synagogue



# Josef Caro, 1488-1575



#### Tsfat—Bar Mitzvah



#### Tsfat--Yemeni Jewish Restaurant



#### Donald and Rabbi Meir Sandor



### The Sefirot—Tsfat



# Image from 1930s, Germany



# Image of Jew, Poland, 1930s



### Village in Netherlands, 1940s, "Jews Not Welcome"



### Netherlands



# **Dutch Jews to Transport**



#### Warsaw Ghetto Destroyed, April 19433



# Partisans after Destruction of Warsaw Ghetto



## Nakba 1948





# Nakba, 1948



## Nakba, 1948



# Refugee Camps



## East Jerusalem, Settlement at Top



## East Jerusalem, Separation Wall



# Wallaja--Garden



## Checkpoint, Wallaja, near settlement



## Checkpoint—West Bank, Jerusalem



## Checkpoint—West Bank, Jerusalem





#### Jerusalem



## Jerusalem



## Jerusalem













## East Jerusalem—Road Blocked



# **Engaged Dharma Projects**