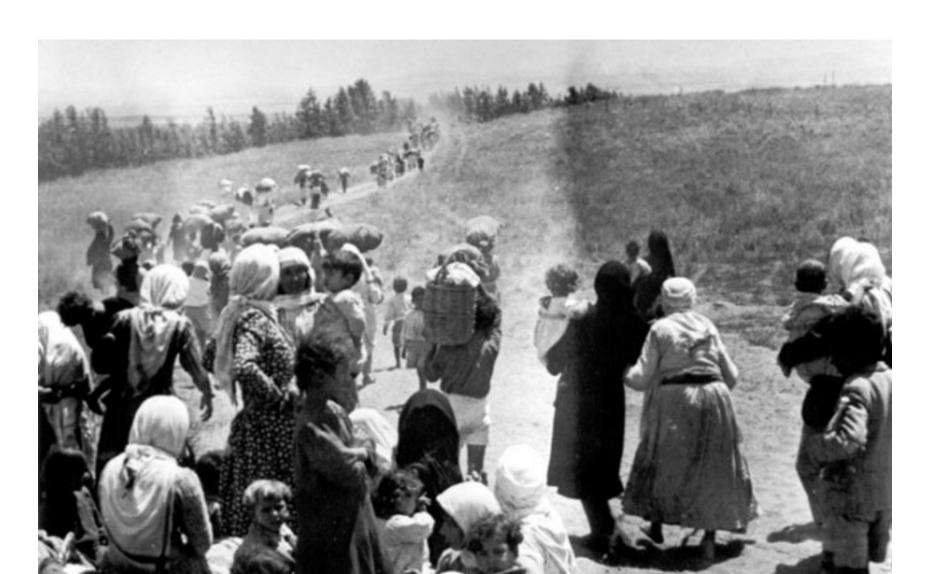

urch at Golgotha Hill



# Jerusalem—Old City



# Between Vilna and Kovno; Jewish Quarter, Vilna





# 1 Toby and I.W. Tamor, NYC, Early 1900s



# Mt. Zion, Jerusalem



#### Donald at Western Wall



#### Jerusalem—Tower of David



# Tsfat



# Tsfat—Ashkenazi Ari Synagogue



# Vilna Gaon, 1720-1797



# Tsfat--Josef Caro Synagogue



# Josef Caro, 1488-1575



#### Tsfat—Bar Mitzvah



#### Tsfat--Yemeni Jewish Restaurant



#### Donald and Rabbi Meir Sandor



### The Sefirot—Tsfat



# Image from 1930s, Germany



# Image of Jew, Poland, 1930s



### Village in Netherlands, 1940s, "Jews Not Welcome"



### Netherlands



# **Dutch Jews to Transport**



#### Warsaw Ghetto Destroyed, April 19433



# Partisans after Destruction of Warsaw Ghetto



## Nakba 1948





# Nakba, 1948



## Nakba, 1948



# Refugee Camps



## East Jerusalem, Settlement at Top



## East Jerusalem, Separation Wall



# Wallaja--Garden



## Checkpoint, Wallaja, near settlement



## Checkpoint—West Bank, Jerusalem



## Checkpoint—West Bank, Jerusalem





#### Jerusalem



## Jerusalem



## Jerusalem













## East Jerusalem—Road Blocked



# **Engaged Dharma Projects**